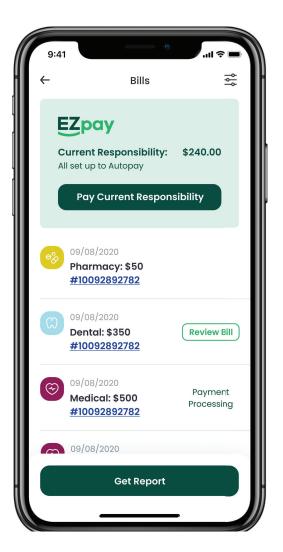

## EZpay

## Seamless online payments

EZpay is HealthEZ's online payment system that allows you to easily and quickly pay your portion of medical bills with your payment of choice, including credit and debit cards, and HSA accounts.

After you set up EZpay, we will notify you via email each time we process a bill of yours. Your options are:

- Approve Payment
- Decline Payment
- Do not respond

If you do not respond and have a card on file, EZpay will pay your portion automatically. The automatic payment is processed:

> healthEz 2201 West 78th Street, Suite 100 Bloomington, MN 55439

- Two days for bills under \$250
- Five days for bills over \$250