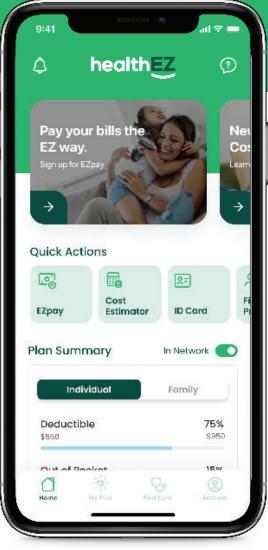

## Manage your health benefits without all the headaches

Download the free myHealthEZ app to view your benefits, manage and pay bills, locate care providers near you, and access your digital insurance card right from your phone.

## Tap. Pay. Done.

Pay bills, schedule automated payments, and view past statements in one simple, secure location.

## 🗘, Find a provider

Search local healthcare professionals and filter results by location and specialty to find the right care provider for you and your family.

#### EZchoice

EZchoice makes provider choice easy and medical costs transparent so you can be confident that you are not overspending on your medical care.